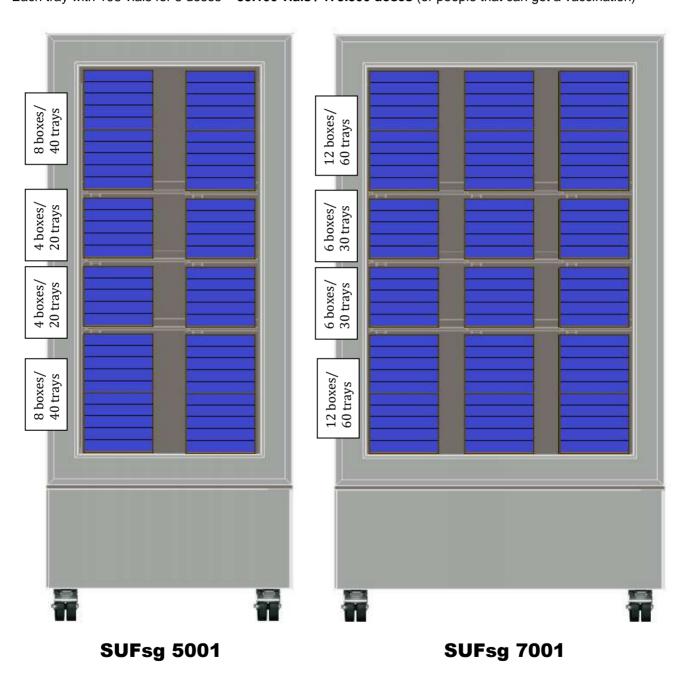

## SUFsg 5001 Loading Capacity Pfizer / BioNTech BNT162b2

**24 vaccine-boxes**, each vaccine box with 5 trays, **overall 120 trays**; Each tray with 195 vials for 5 doses = **23.400 vials / 117.000 doses** (or people that can get a vaccination)

## SUFsg 7001 Loading Capacity Pfizer / BioNTech BNT162b2

**36 vaccine-boxes**, each vaccine box with 5 trays, **overall 180 trays**; Each tray with 195 vials for 5 doses = **35.100 vials / 175.500 doses** (or people that can get a vaccination)